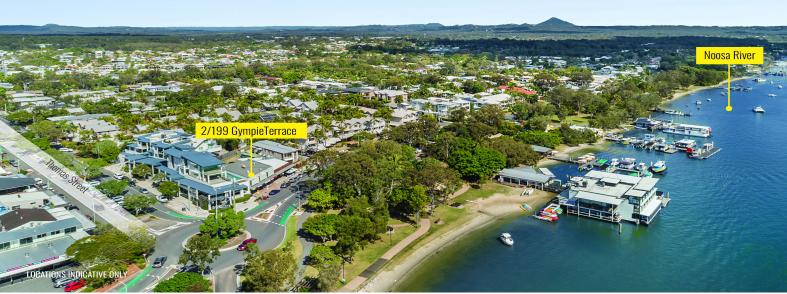

Suite 2/199 Gympie Terrace, Noosaville QLD 4566

## Office with Noosa River Outlook

Rachel Cadamy and David Brinkley from Ray White Commercial are pleased to present Suite 2/199 Gympie Terrace to market lease.

- ? 57m?\* first floor office
- ? Reception plus two offices and meeting room
- ? Air-conditioned
- ? Directly across from Noosa River
- ? Close proximity to cafes / restaurants / bars