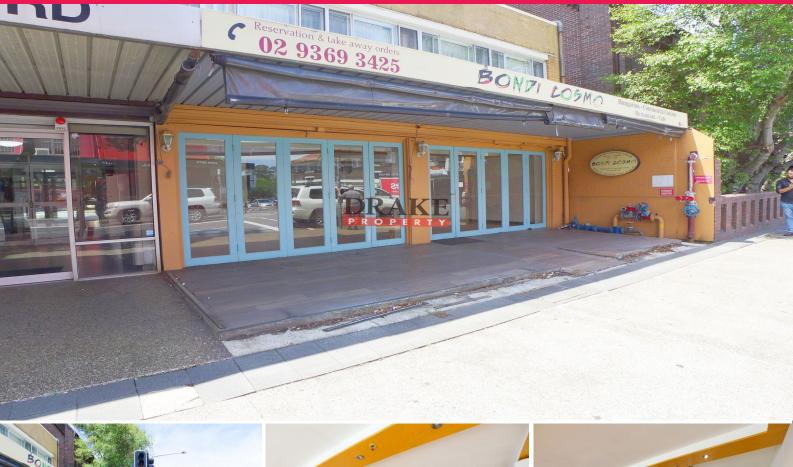

## Level Gf/212 Bondi Road, Bondi NSW 2026

## Restaurant for Lease Located at the Busiest Spot in Bondi

- \* Restaurant Site Area Approx. 93sqm
- \* Ultra wide frontage with large out side sitting area
- \* In house liquor Lic ready to transfer to new tenants
- \* Existing Quality Fit Out
- \* Equipped with Grease Trap and Exhaust
- \* Corner of Bondi Road and Watson St
- \* Great Exposure with Massive Foot Traffic
- \* One Car Space
- \* Male and Female Bathrooms
- \* Affordable Rent + Incentives & Flexible Term