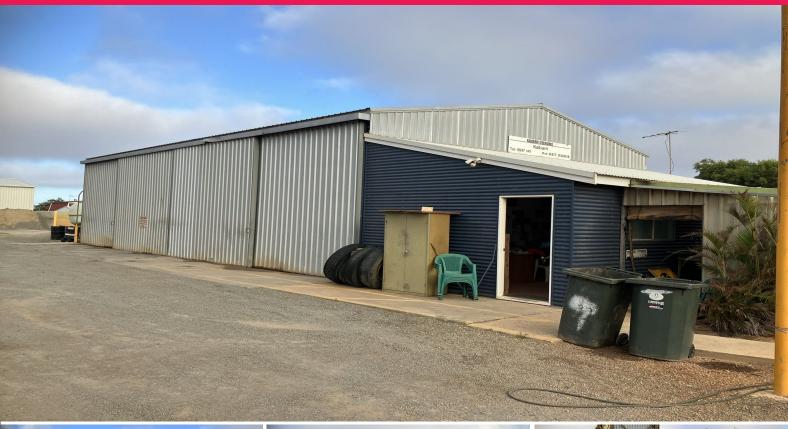

## 20 Sutherland Street, Kalbarri WA 6536

## Freehold Property with Successful Earthworks/concrete Business

Phone enquiries - please quote property ID 30568.

This commercial property offers a freehold site alongside the business being sold together - Kalbarri Siteworks predominantly undertakes earthworks with a concrete manufacturing plant. This business is worked from the main yard and has been in operation since 1990.

The ideal buyer will need an understanding of the construction industry with know-how in batching of concrete.

Kalbarri Siteworks is located at the L.I.A on a large block and is freehold. This business is run all year round with a very steady profit.