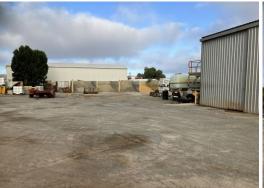

## Freehold Property with Successful Earthworks/concrete Business

Phone enquiries - please quote property ID 30568.

This commercial property offers a freehold site alongside the business being sold together - Kalbarri Siteworks predominantly undertakes earthworks with a concrete manufacturing plant. This business is worked from the main yard and has been in operation since 1990.

The ideal buyer will need an understanding of the construction industry with know-how in batching of concrete.

Kalbarri Siteworks is located at the L.I.A on a large block and is freehold. This business is run all year round with a very steady profit.