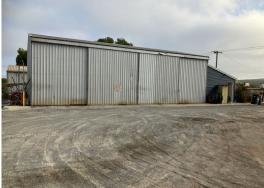

## Freehold Property with Successful Earthworks/concrete Business

Phone enquiries - please quote property ID 30568.

This commercial property offers a freehold site alongside the business being sold together - Kalbarri Siteworks predominantly undertakes earthworks with a concrete manufacturing plant. This business is worked from the main yard and has been in operation since 1990.

The ideal buyer will need an understanding of the construction industry with know-how in batching of concrete.

Kalbarri Siteworks is located at the L.I.A on a large block and is freehold. This business is run all year round with a very steady profit.