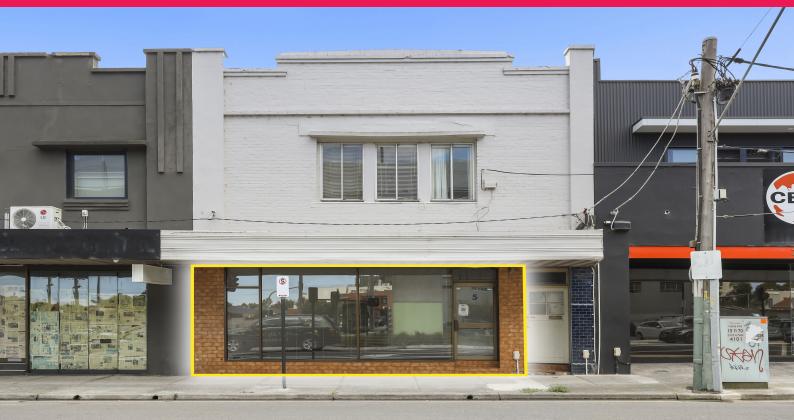

## 5 Willesden Road, Hughesdale VIC 3166

## AFFORDABLE RETAIL/OFFICE OPPORTUNITY

Located in the highly regarded Poath Road Shopping Strip and situated in close proximity to major arterials such as Dandenong road, North Road, Hughesdale Train Station and also having great access to the Monash Freeway.

Property Features Include:

- ? Total Lettable Area | 40m2 (approx.)
- ? Retail / office space suitable for a variety of uses (STCA).
- ? Directly across from Hughesdale Train Station and minutes to Chadstone Shopping Centre.
- ? Amenities include | Kitchen & Toilet.
- ? Excellent signage exposure.
- ? Terrific access to p

Retail FOR LEASE

40sqm