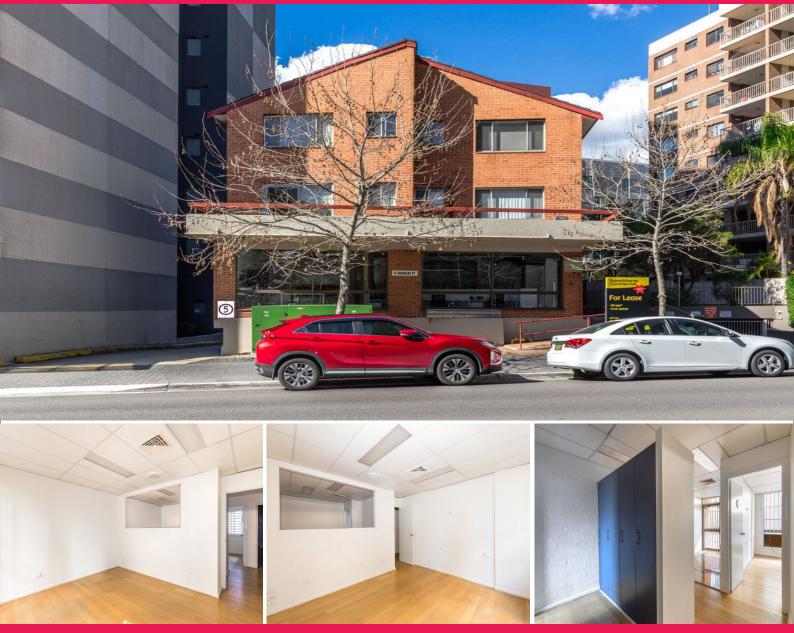

## **Ground Floor Office Space In Sought-After Location**

Available at \$480 + GST per week.

Situated in a high profile location in the heart of the Parramatta CBD is this ground floor commercial office suite. Within a boutique, yet thriving strata complex of residential and commercial units, this premises comprises of 3 offices, reception, kitchenette and bathroom.

Located within walking distance to Parramatta Railway Station, Bus Interchange and Westfield Shopping Centre

Also features:

? Two (2) Secure Basement Car Spaces

? Freshly painted interiors.

? Ducted Samsung air co

Offices

FOR LEASE

70sqm