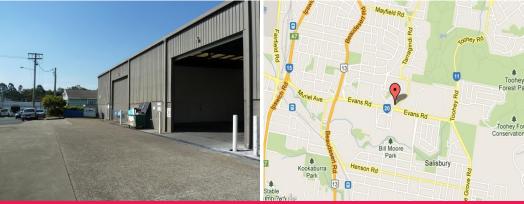

## **CORPORATE FA?ADE UNIT WITH REAR ACCESS**

- 450sqm clearspan warehouse with good internal height
- 139sqm corporate office at front
- Large roller door access to warehouse
- Ample room for truck access and containers

Located in the well established industrial suburb of Salisbury, approximately 9 radial kilometres from Brisbane's CBD. Positioned with good access to both Ipswich Road, the South East Freeway and all other transport routes