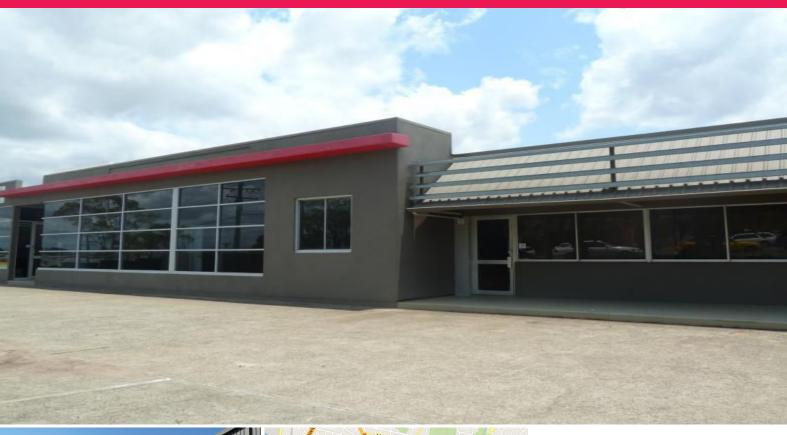

## **CORPORATE FA?ADE UNIT WITH REAR ACCESS**

- 450sqm clearspan warehouse with good internal height
- 139sqm corporate office at front
- Large roller door access to warehouse
- Ample room for truck access and containers

Located in the well established industrial suburb of Salisbury, approximately 9 radial kilometres from Brisbane's CBD. Positioned with good access to both Ipswich Road, the South East Freeway and all other transport routes