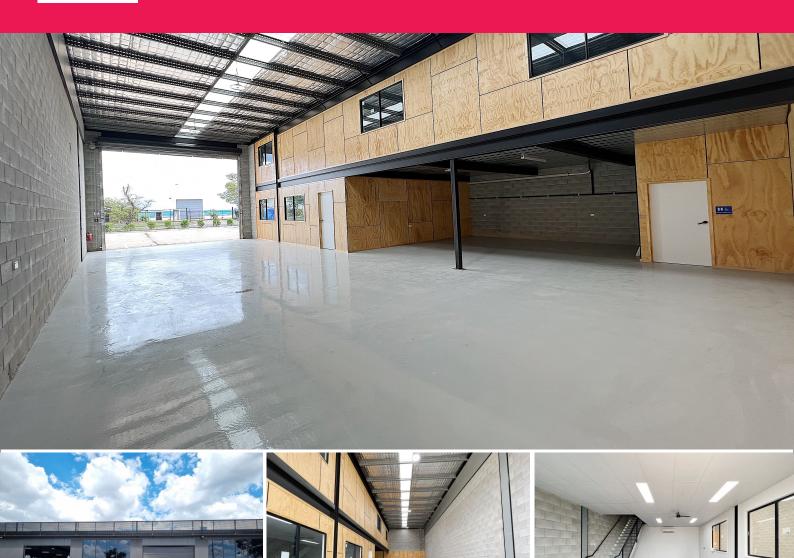

#### For Lease: 313sqm\* FUNCTIONAL INDUSTRIAL UNIT

- 313sqm\* office/ warehouse in highly sought after Acacia Ridge

ay Whit

- 159sqm\* warehouse

- 154sqm\* office (52sqm\* ground floor reception/ showroom & 102sqm\* first office on a suspended concrete slab)

- Carpet tiles have been laid in the office since photos were taken

- Five allocated car spaces
- Three split air conditioning units throughout the office area
- Amenities include a PWD bathroom & kitchenette
- Electric container height roller door
- 3 phase power and NBN ready
- Fully fenced and gated elevated site
- Translucent roof sheet
- LED lighting