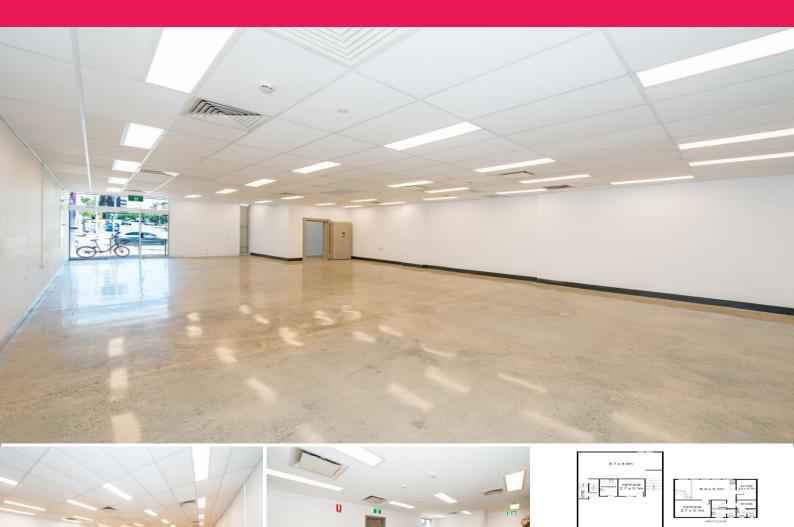

## **Commercial Space In Central Location**

Positioned among a busy collection of shops and retailers, this sleek premises presents a superb opportunity for a range of commercial, creative or retail businesses. Offering a sweeping open plan layout and great street visibility, its central location enjoys close proximity to Green Square and Mascot stations, Sydney Airport and The Grounds of Alexandria.

- Ground floor: 222sqm\*
- First floor: 55sqm\*
- Sleek polished concrete floors
- Opportunity to completely open up frontage to street
- Ground floor office, 3 bathrooms, walk-in safe room

Retail FOR LEASE