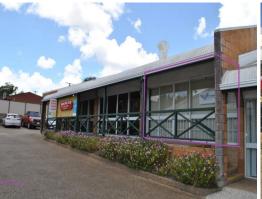

## 69M2 to 139M2 OFFICES LEASED ON PACIFIC HIGHWAY!

Unit 18 (69m2) and Unit 19 (70m2 Furnished) was combined - Total 139m2.

An internal sliding door in between the offices allows the 2 units to be opened up into one big unit.

- Furniture of Desks, Filing Cabinets, Reception included in rental
- Ducted air-conditioning throughout
- Well-presented professional office or retail
- Ample onsite parking staff and visitors
- Good signage available including directional complex and pylon
- Great complex handy to all major motorways