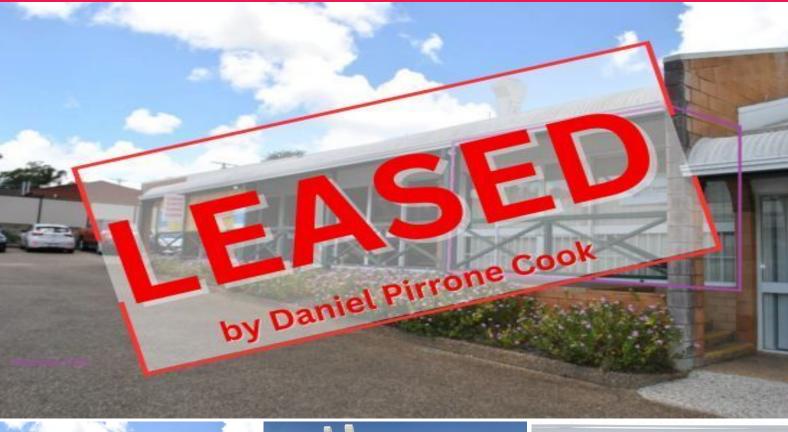

18&19/3460 Pacific Highway, Springwood QLD 4127

## 69M2 to 139M2 OFFICES LEASED ON PACIFIC HIGHWAY!

Unit 18 (69m2) and Unit 19 (70m2 Furnished) was combined - Total 139m2.

An internal sliding door in between the offices allows the 2 units to be opened up into one big unit.

Offices FOR LEASE