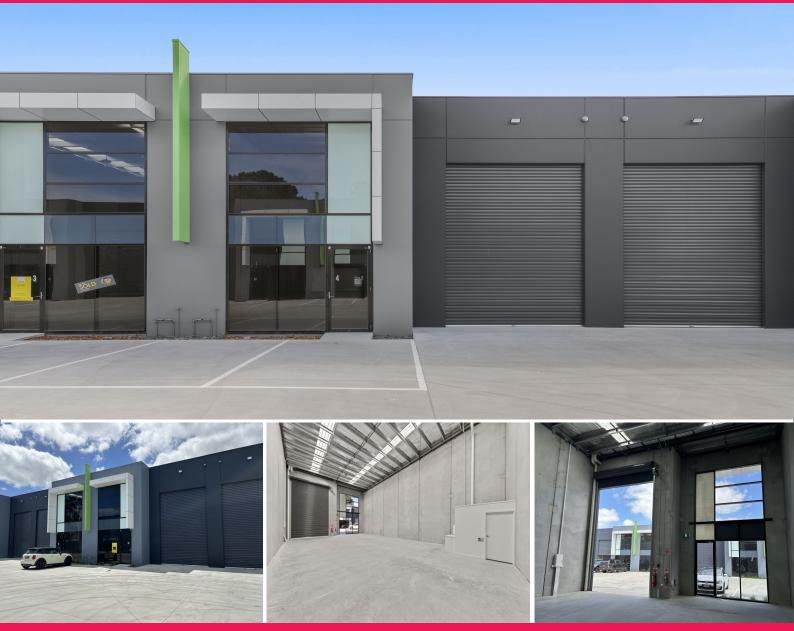

## **Brand New Clearspan Warehouse**

Located just off Hartnett Drive & only 900m\* from Kananook Station & 1km\* from the Frankston Freeway entry ramp, this property is located in one of the South-East's most sought after areas. It is easily accessible via major arterial roads such as the Frankston Freeway (M3), Frankston-Dandenong Road, Nepean Highway & Mornington-Peninsula Freeway.

- ? Total building area | 229m2\*
- ? Excellent 8.5m\* internal clearance
- ? Electric motorised roller doors
- ? Kitchenette, shower & disabled toilet
- ? 3 phase power & NBN ready
- ? Three (3) on-title car spaces
- ? Suitable for tradies,

Industrial FOR LEASE

229sqm