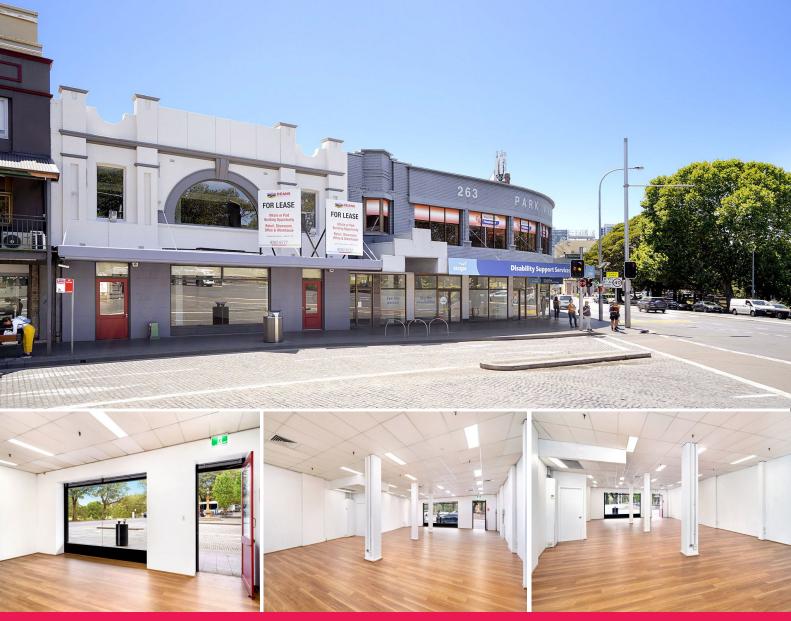

## Ground/277-279 Broadway, Glebe NSW 2037

## **Refurbished Ground Floor Opportunity in Vibrant Location**

Recently refurbished showroom / retail space on a prominent corner position. Huge amount of exposure with tens of thousands of passing vehicles every day, plus high foot traffic. The bus stop to the CBD and Newtown is literally at your doorstep. Nestled between Sydney University, Broadway Sydney Shopping Centre, Victoria Park swimming pool and gym, endless cafes and restaurants, you cannot get better value for money.

Features include:

- Recently renovated with new floating flooring & fresh paint throughout
- Brand new bathroom and kitchenette
- Rare ground floor offering on busy corner position
- Natural light to two street frontages
- Immediate access from

Retail FOR LEASE

198sqm

Jackson Deans-Harvey 0449 877 100 jackson@deansproperty.com.au