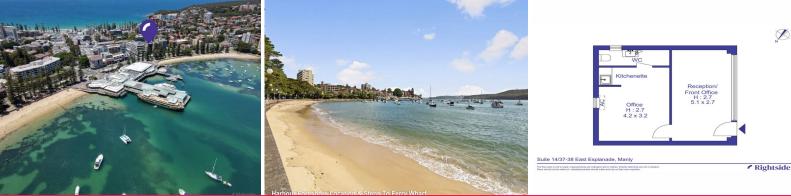

## Suite 14/37 - 38 East Esplanade, Manly NSW 2095

## Auction Location: On Site

In one of the areas most desirable locations for any small business, is this commercial strata office suite. To the rear of a recently refurbished courtyard and accessible via stairs or a mobility ramp, the offering is surrounded by small successful businesses offering a variety of different services.