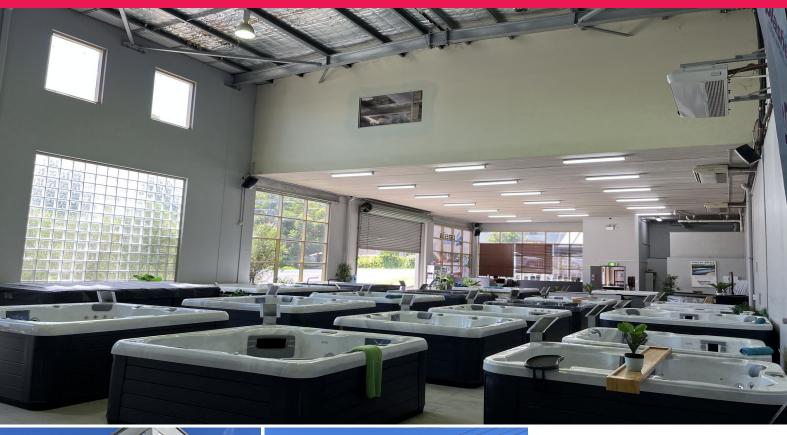

## IMMACULATE FREE STANDING WAREHOUSE

First National Dee Why & Bridge Real Estate are exclusively presenting this Iconic Building for lease. Impressive Freestanding Building situated off Old Pittwater Road, will suit a wide range of Commercial and Industrial operators. Open plan layout complete with reception area and multiple levels. Cant Stop your car on the Main road, but YOU CAN PARK HERE. High Clearance showroom / warehouse space. Property has high clearance & roller shutter door access. Featuring:

- ? Wide Window frontage
- ? Signage opportunities
- ? Clearspan layout
- ? 10 Security Basement Parking
- ? Air-Conditioning throughout

Available May 2023.

Industrial FOR LEASE

556sqm

Joe Parisi

0437 140 414 joseph@fndy.com.au