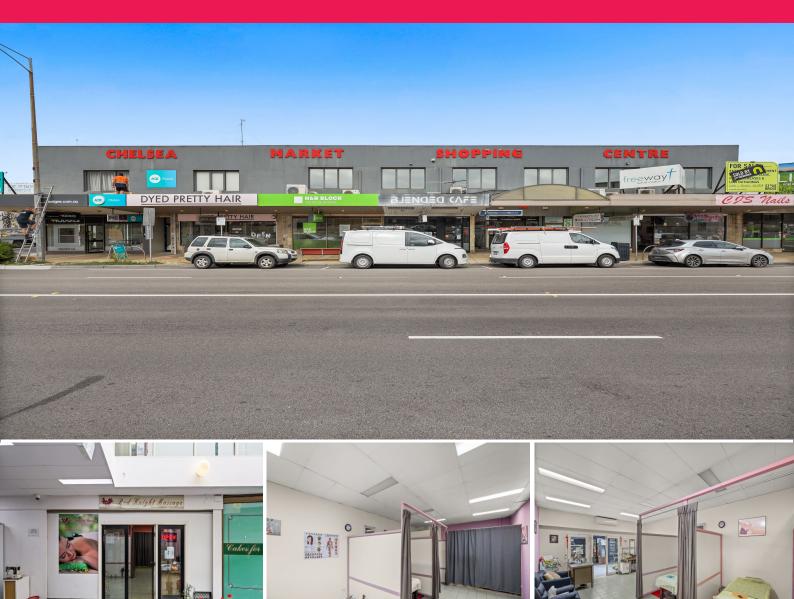

## 3/450 Nepean Highway, Chelsea VIC 3196

## **PERFECT START-UP - OCCUPY OR INVEST**

Ray White Commercial Oakleigh is excited to present 3/450 Nepean Highway, Chelsea to market by way of Private Sale.

This open-plan retail/office space is suitable for a variety of uses (STCA), making it ideal for any small business or an alternatively as an entry level investment opportunity.

Enjoy convenient access to ample street parking and a parking lot located at the rear. Just 200m\* away from the beautiful Chelsea beach and 400m\* from the Chelsea railway station, this property is situated in a prime location.

The Commercial 1 Zoning (C1Z) makes this the ideal choice for businesses seeking flexibility in the heart of Chel

Retail FOR SALE

50sqm