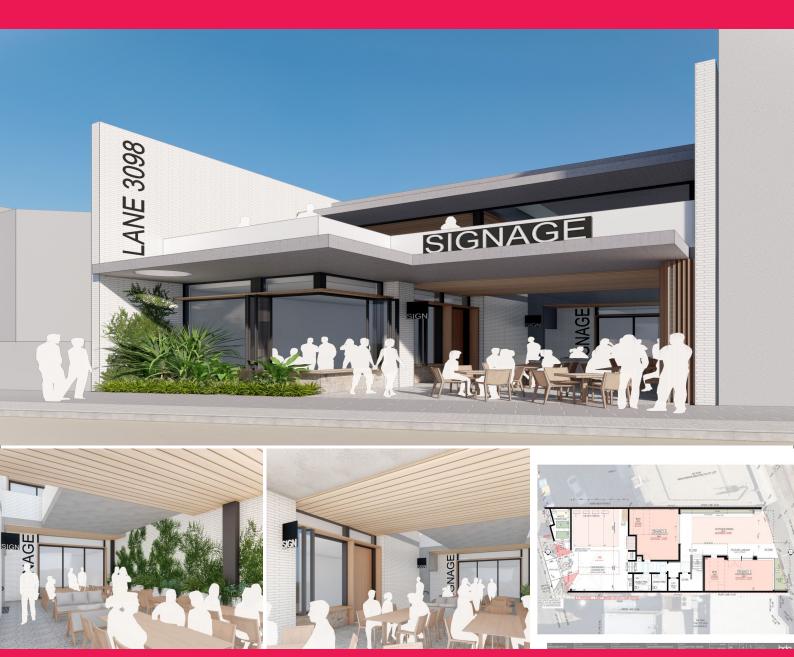

## Contemporary Retail & Restaurant Opportunities- Surfers Paradise

Be apart of an exciting food and retail hub situated along Gold Coast Highway. Once completed, the property will feature two levels of retail and food outlets with substantial alfresco areas.

The development offers various opportunities with flexible tenancy sizes with the key focus to cater to the local and broader community.

- ? 50-310smq over two levels
- ? Sleek design for maximum exposure
- ? Rooftop dining & alfresco areas
- ? Rear access with loading bay
- ? Secure parking
- ? Internal lift and stairwell
- ? Multiple signage oppo