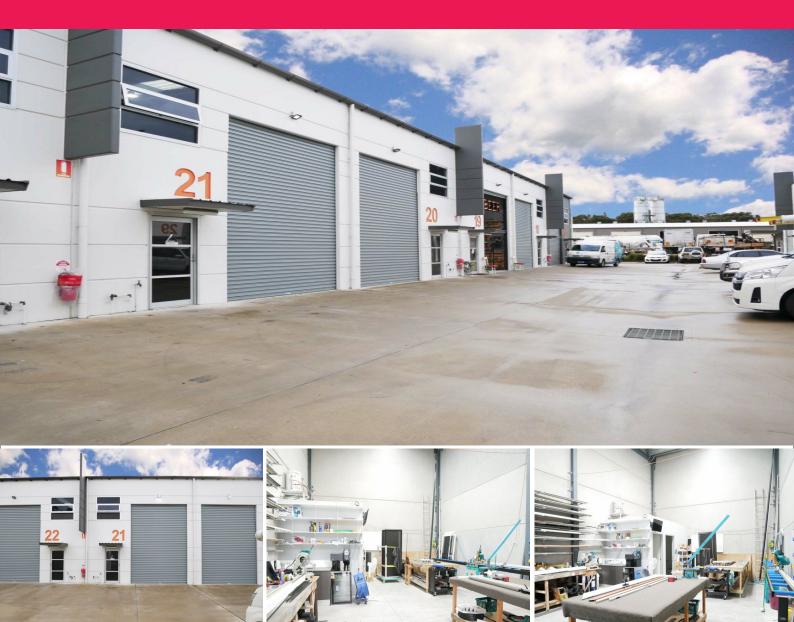

## LJ Hooker Commercial

Unit 21/14 Kam Close, Morisset NSW 2264

## INDUSTRIAL OPPORTUNITY FOR AN INVESTOR OR THRIVING BUSINESS TO OCCUPY

Morisset Business Park offers easy access to the M1, Sydney, Central Coast and Newcastle. The units have exposure from the busy Wyee Road, across from the new Cedar Mill development.

The new development will be an entertainment facility catering for tens of thousands, offering a large increase in audience for the surrounding businesses.

Key property features include:

- Prime exposure the busy Wyee and Mandalong Road
- Automatic, High clearance roller door
- Zoned IN2 (Light Indu

Industrial

FOR SALE

77sqm

**Rio Williams** 

0434 177 114

rio.williams@ljhooker.com.au