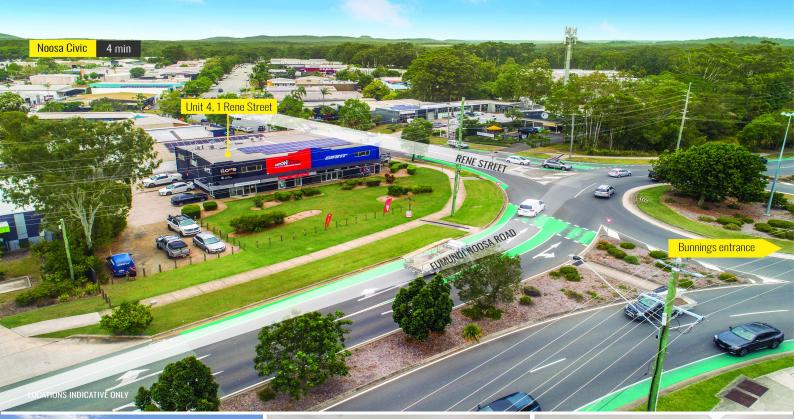

## 4/1 Rene Street, Noosaville QLD 4566

## **Eumundi Road Showroom**

Tracey Ryan and David Brinkley from Ray White Commercial are pleased to present 4/1 Rene Street, Noosaville to market for lease.

- ? 204m?\* showroom warehouse
- ? Comprises 104m?\* ground floor plus 100m?\* mezzanine
- ? Retail style entrance with double doors and roller door access to the rear
- ? Amenities are available on both levels
- ? Excellent main road exposure with off-street parking

Our team is strategically located in offices in Noosa, Maroochydore and Caloundra to handle your commercial, indu

Retail FOR LEASE

204sqm