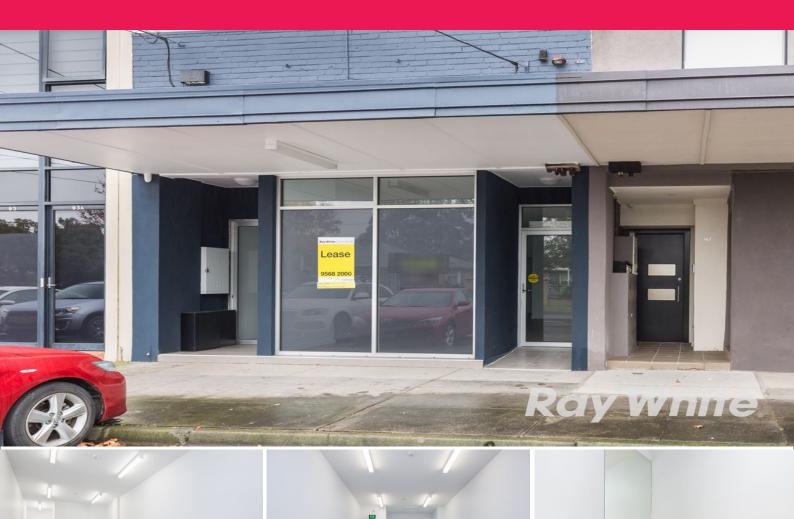

#### As-new Ground Floor Retail / Office Premises

Discover your new location at 95 Orange St, Bentleigh. This ground floor retail/office space is as-new and boasts a total lettable area of 55m2\*.

Ray White

The open plan layout allows for maximum versatility, while ample natural light creates a warm and inviting atmosphere. Conveniently equipped with a kitchenette and toilet, this well-presented space is perfect for businesses looking for a functional and attractive location to call home.

The premises are currently operating as a hair salon however can accommodate many other retail / offices uses (STCA).

? Total lettable area 55m2 approx

? Kitchenette and toilet

Retail

Ray White

FOR LEASE

55sqm