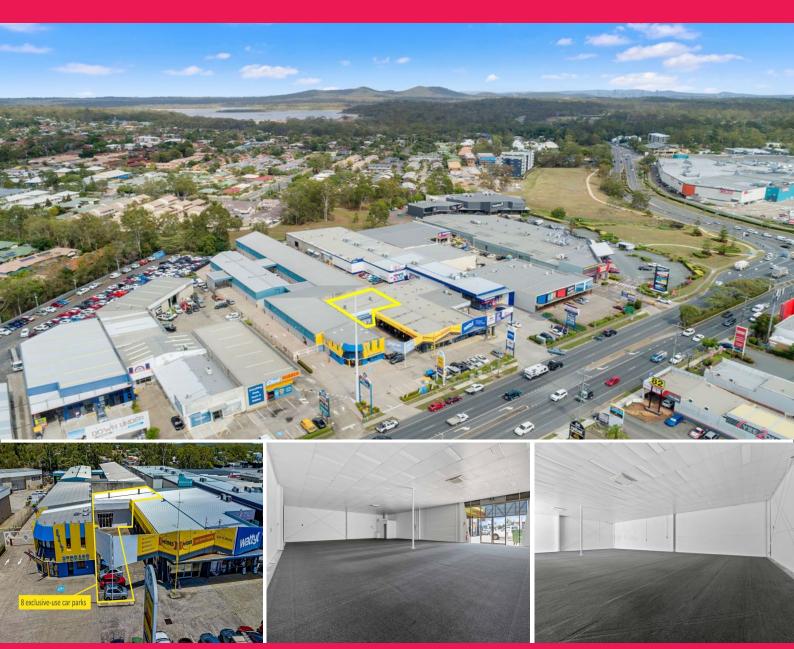

## 2/77-79 Redland Bay Road, Capalaba QLD 4157

## 289sqm\* Multi-Purpose Space on Redland Bay Road

Ray White Commercial Bayside is pleased to present For Lease, Unit 2/77-79 Redland Bay Road, Capalaba.

Centrally located on busy Redland Bay Road this 289sqm\* air-conditioned open space offers a fantastic opportunity to secure a prominent location with great signage and huge exposure to drive-by traffic.

There are 8 exclusive car parks at the front of the tenancy and 17 shared car parks with Baby Bunting at the front of the building. Additionally there are another 17 shared carparks and staff parking at the rear of the tenancy.

- 289sqm\* quality retai

Retail FOR LEASE \$7,500^ PCM Gross + GST 289sqm

Alex Sinclair 0487183573 alex.sinclair@raywhite.com Mark Montague 0421383668 mark.montague@raywhite.com