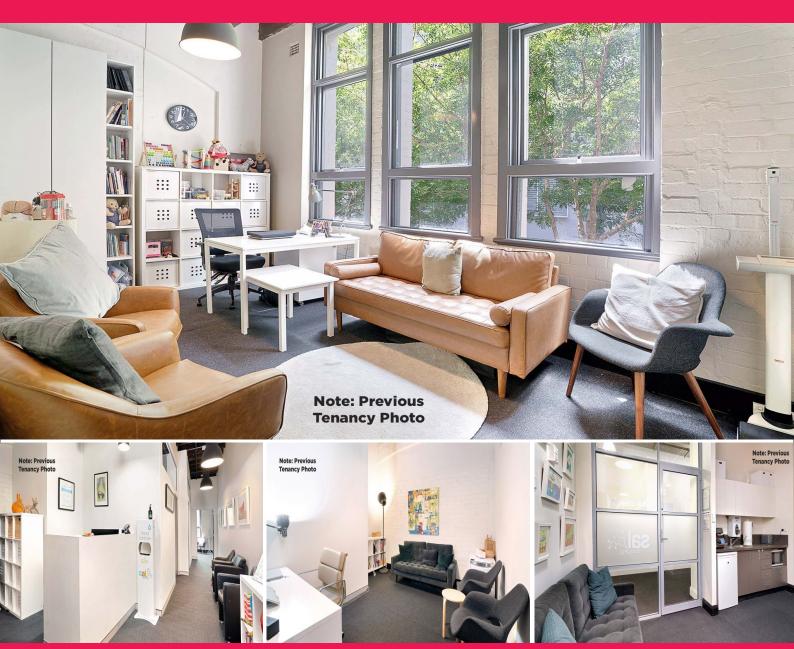

## **Open Plan Office in the Creative Fusion Building**

This creative office is within walking distance to public transport, educational facilities such as Sydney University and UTS, as well as the Broadway Sydney Shopping Centre.

The office offers:

- 67 sqm in creative building
- Turn key offering with 6 workstations and chairs
- Brand new LED strip lighting throughout
- Creative open plan with air conditioning
- High ceilings with exposed timber ceilings
- Internal kitchen
- End of Trip facilities (showers and bike rake)
- NBN available
- Building Manager on s