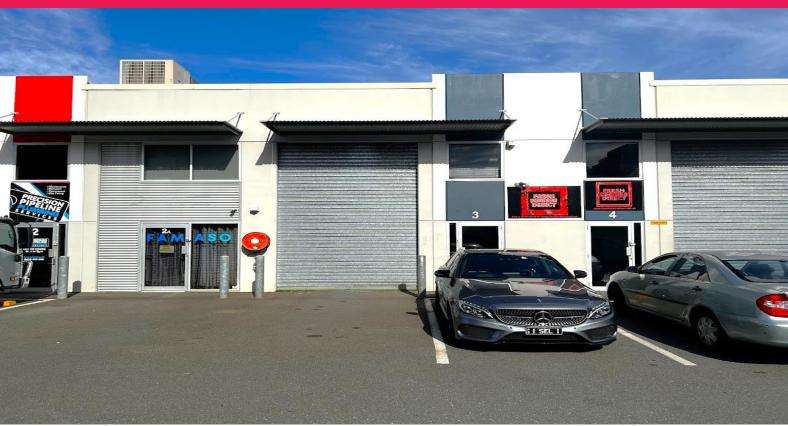

### 135m2\* OFFICE / WAREHOUSE / STORAGE UNIT

Located in the popular Manly Marine World in Tingalpa is this versatile 135m2\* Office / Showroom / Warehouse tenancy which features:

- $71\text{m2}^*$  ground floor air-conditioned showroom or low-height warehouse storage
- Ground floor also includes a kitchen area at the rear
- $64m2^*$  Mezzanine level carpeted, air-conditioned open plan office space plus one enclosed office
- Amenities include ground level toilet, fully equipped kitchen and bathroom with shower and toilet on the mezzanine level
- Two car spaces provided plus ample visitor bays on site
- Easy access to the Gateway Motorway, Brisbane CBD and Airport
- Available 1st March 2023 call to arrange an inspection today!

Call Exclusive Agents

Industrial FOR LEASE

135sqm