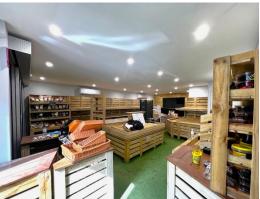

### 135m2\* OFFICE / WAREHOUSE / STORAGE UNIT

Located in the popular Manly Marine World in Tingalpa is this versatile 135m2\* Office / Showroom / Warehouse tenancy which features:

- $71\text{m2}^*$  ground floor air-conditioned showroom or low-height warehouse storage
- Ground floor also includes a kitchen area at the rear
- $64m2^*$  Mezzanine level carpeted, air-conditioned open plan office space plus one enclosed office
- Amenities include ground level toilet, fully equipped kitchen and bathroom with shower and toilet on the mezzanine level
- Two car spaces provided plus ample visitor bays on site
- Easy access to the Gateway Motorway, Brisbane CBD and Airport
- Available 1st March 2023 call to arrange an inspection today!