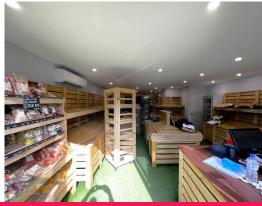

### 135m2\* OFFICE / WAREHOUSE / STORAGE UNIT

Located in the popular Manly Marine World in Tingalpa is this versatile 135m2\* Office / Showroom / Warehouse tenancy which features:

- $71\text{m2}^*$  ground floor air-conditioned showroom or low-height warehouse storage
- Ground floor also includes a kitchen area at the rear
- $64m2^*$  Mezzanine level carpeted, air-conditioned open plan office space plus one enclosed office
- Amenities include ground level toilet, fully equipped kitchen and bathroom with shower and toilet on the mezzanine level
- Two car spaces provided plus ample visitor bays on site
- Easy access to the Gateway Motorway, Brisbane CBD and Airport
- Available 1st March 2023 call to arrange an inspection today!