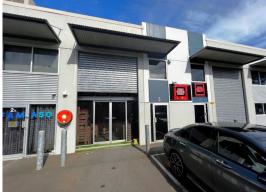

### 135m2\* OFFICE / WAREHOUSE / STORAGE UNIT

Located in the popular Manly Marine World in Tingalpa is this versatile 135m2\* Office / Showroom / Warehouse tenancy which features:

- $71\text{m2}^*$  ground floor air-conditioned showroom or low-height warehouse storage
- Ground floor also includes a kitchen area at the rear
- $64m2^*$  Mezzanine level carpeted, air-conditioned open plan office space plus one enclosed office
- Amenities include ground level toilet, fully equipped kitchen and bathroom with shower and toilet on the mezzanine level
- Two car spaces provided plus ample visitor bays on site
- Easy access to the Gateway Motorway, Brisbane CBD and Airport
- Available 1st March 2023 call to arrange an inspection today!

Call Exclusive Agents

Industrial FOR LEASE

135sqm