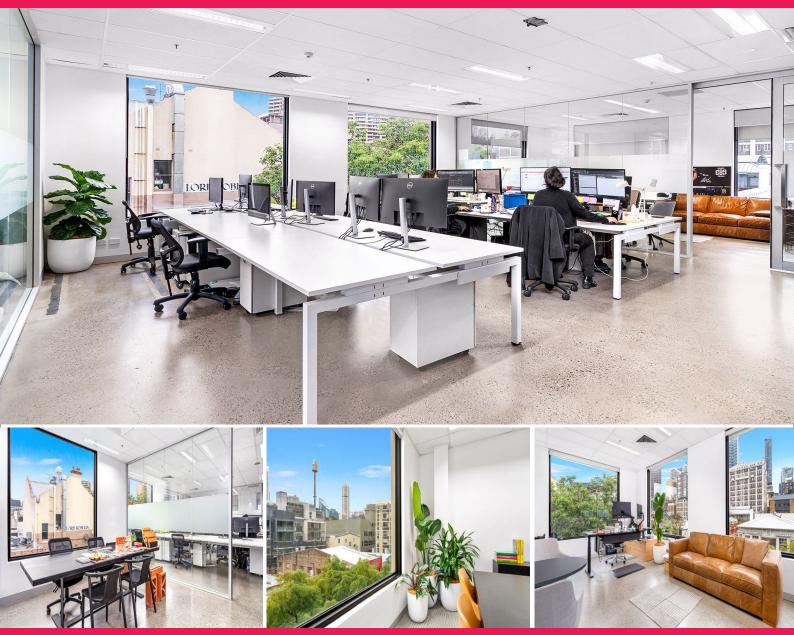

## **Refurbished Corner Office**

Prominently situated in a vibrant pocket of Darlinghurst or formerly known as East Sydney. With a wide variety of restaurants, bars, and local eateries at your doorstep, this corner creative office space can be your next business location. Located a short 9 minute walk to Town Hall station and just a stone throw away from bustling Stanley Street.

Features include:

- 159 sqm corner suite with great natural light
- Polished concrete floors with high ceilings
- Wrap around floor to ceiling glass windows
- Dual lift access with shared amenities & DDA compliant access
- Existing fit-out available for negotiation
- Ample parking via station close by
- Seconds to renowned h

Offices FOR LEASE

159sqm

Jackson Deans-Harvey 0449 877 100 jackson@deansproperty.com.au