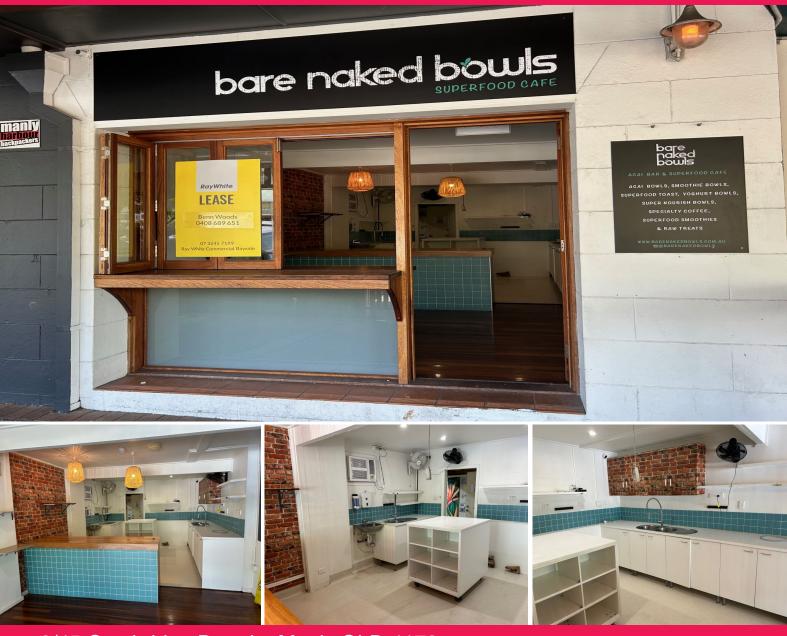

6/45 Cambridge Parade, Manly QLD 4179

## **Attention Juice Bar and Health Food Operators**

Ray White Commercial Bayside is pleased to present 6/45 Cambridge Parade, Manly to market For Lease.

Positioned in the heart of Manly Harbour Village this 34sqm\* air-conditioned retail space has been home to healthy food and juice options for the past 10 years. The wooden bi-fold window shopfront and bar give this shop an inviting feel, while internally the space is well-proportioned for boutique retailers or fine food providers.

The owners are keen to see a similar health food or juice operator come into the space but will consider all traders.

Features include:

- 34sqm\* air-conditione

Retail

FOR LEASE

34sqm