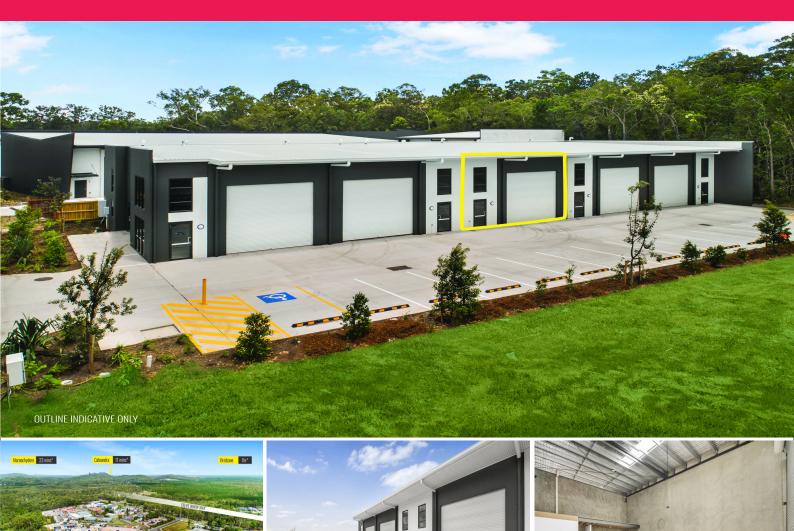

## **Newly Built Boutique Industrial Unit - Landsborough**

Tallon Pamenter from Ray White Commercial is pleased to present Unit 3/23 Lenco Crescent to market for lease.

PROPERTY HIGHLIGHTS:

? Unit 3 - 160m?\* ? Medium Impact Zoning

Unit 3/23 Lenco Crescent is a brand new industrial property, located in a boutique complex of only 5 units within the newly completed Corporate Place Industrial Estate - Landsborough, Sunshine Coast.

The development benefits from a well thought out design, offering exceptional access and useability across the si