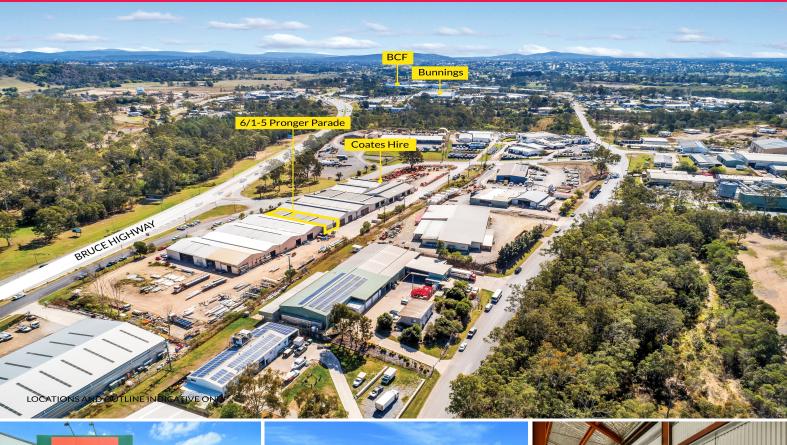

## **Large Industrial Warehouse**

Rachel Cadamy from Ray White Commercial is pleased to present 6/1-5 Pronger Parade to market lease.

Conveniently located directly off the Bruce Highway with access both north and southbound, this warehouse is conveniently situated along the front of the complex.

- ? Size: 468m?\*
- ? Both front and rear access with rear roller door
- ? Drive around building
- ? Newly renovated kitchenette and disabled bathrooms
- ? Great signage opportunities
- ? Ample customer parking