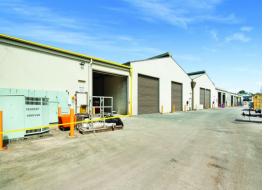

## **Large Industrial Warehouse**

Rachel Cadamy from Ray White Commercial is pleased to present 6/1-5 Pronger Parade to market lease.

Conveniently located directly off the Bruce Highway with access both north and southbound, this warehouse is conveniently situated along the front of the complex.

- ? Size: 468m?\*
- ? Both front and rear access with rear roller door
- ? Drive around building
- ? Newly renovated kitchenette and disabled bathrooms
- ? Great signage opportunities
- ? Ample customer parking