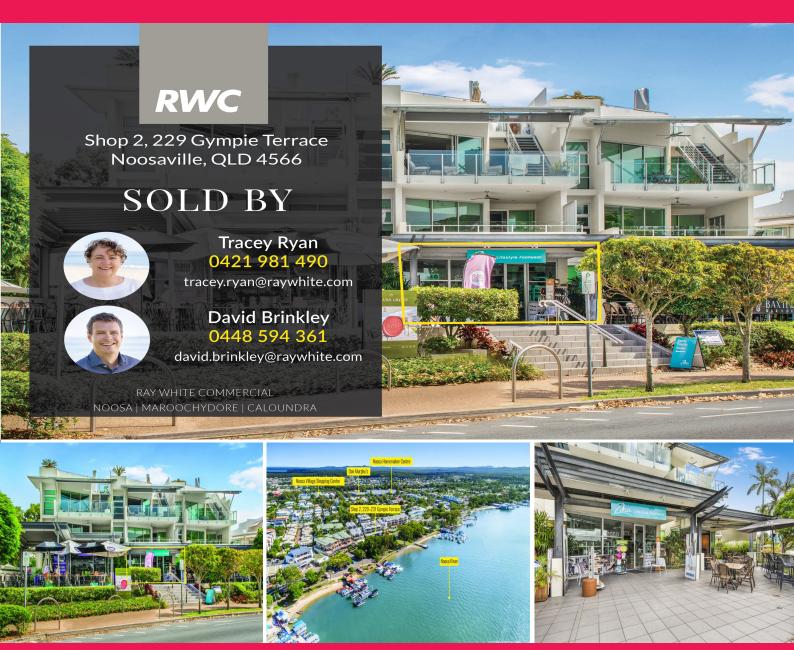

## Shop 2/229-231 Gympie Terrace, Noosaville QLD 4566

## 5.23% Net Return: Noosa Riverfront Investment - Renewed 5+5+5 Year Lease

David Brinkley and Tracey Ryan from Ray White Commercial are pleased to present Shop 2, 229-231 Gympie Terrace to market for sale.

Retail FOR SALE

56sqm

Situated in Noosaville's tightly held riverfront commercial strip, this is an investment opportunity not to be missed.

PROPERTY FEATURES:

? Net income \$64,151 per annum\* + outgoings + GST (5.23% net return)

## Ray White.

David Brinkley 0448594361 david.brinkley@raywhite.com **Tracey Ryan** 0421981490 tracey.ryan@raywhite.com