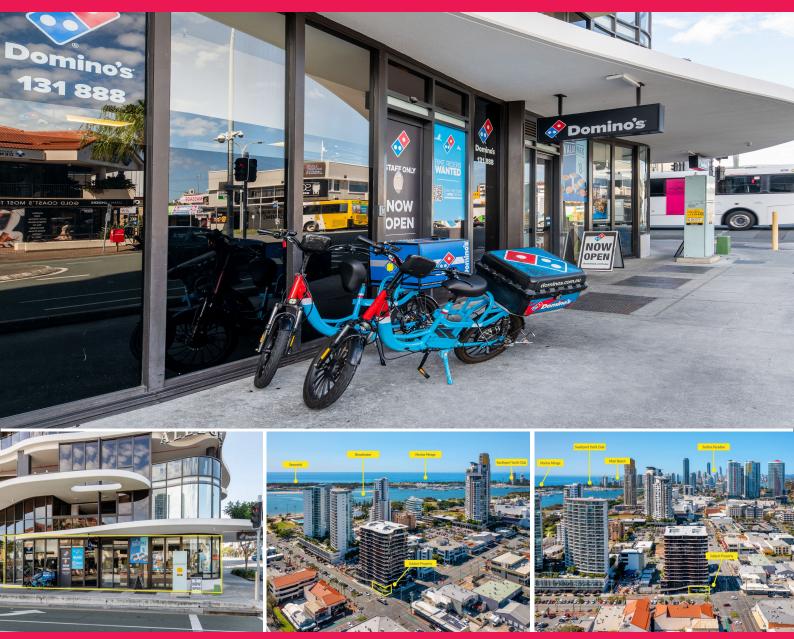

## BRAND NEW 7 YEAR LEASE TO DOMINO'S PIZZA - PRIME LOCATION

Matt Taylor and Michael Willems from Ray White Commercial Gold Coast present this outstanding commercial investment opportunity located in the heart of Southport CBD.

The key features of the property are.

- ? 134m? of retail space occupied by DOMINO'S PIZZA
- ? Brand new 7 year lease (ending March 2030) with 2 x 5 year option
- ? Net income of \$78,363.64 + GST + Outgoings
- ? Excellent exposure
- ? Situated in the heart of Southport CBD
- ? High traffic location