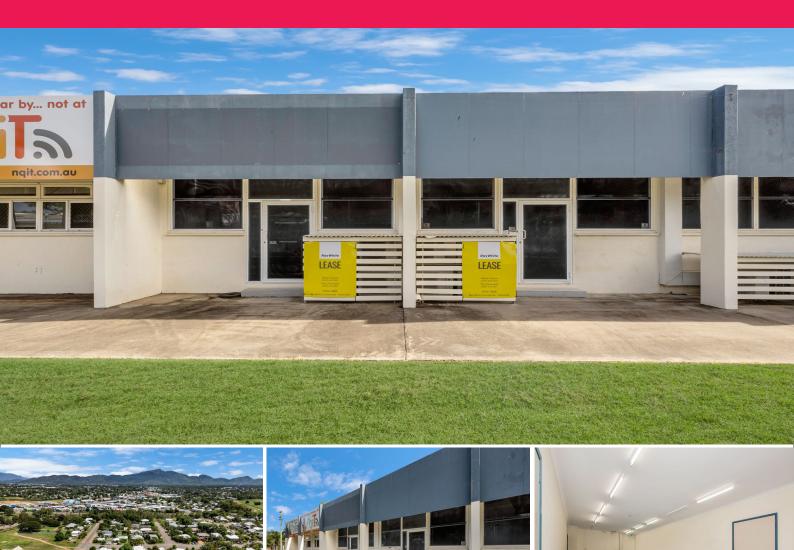

4/36-40 Ingham Road, West End QLD 4810

## Ingham Road professional office - fully fitted and ready to occupy

This air-conditioned office or allied health tenancy is available for immediate lease.

The property is located on Ingham Road with great exposure and easy on-street parking.

## Unit 4:

- 110 sqm of carpeted commercial space
- 1 large private office
- Fully air-conditioned
- Kitchenette
- Kitchenette
- Both front and rear access
- Crim safe protected f

Offices FOR LEASE

110sqm