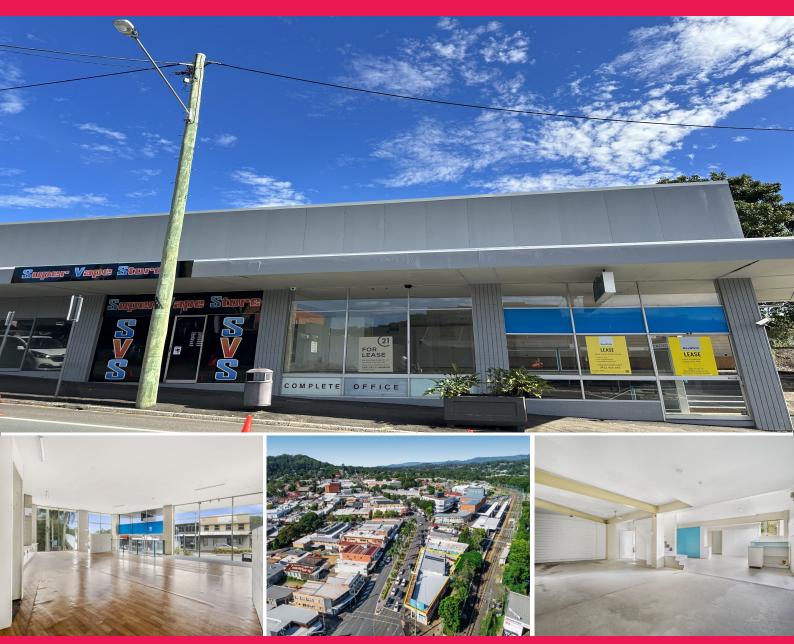

## Shops 1 and 5 Available | From 77m?\* | From \$16,650p.a

Chantel Dielwart from Ray White Commercial is pleased to present shops 1 & 5, 6-22 Currie Street to market for lease.

Are you looking for the perfect location to elevate your retail business to new heights? Look no further! This exceptional high exposure retail shop in Nambour offers a remarkable opportunity to establish or expand your retail presence in a vibrant and bustling community.

#### Shop 1

- ? 273m?\* of prime retail space, over two levels
- ? Exceptional foot traffic and visibility
- ? Extremely affordable price at \$145 per sqm
- ? Air-conditioned
- ? Street parking and se

#### Retail

FOR LEASE

From \$16,650 per annum + outgoings + GST 273sqm