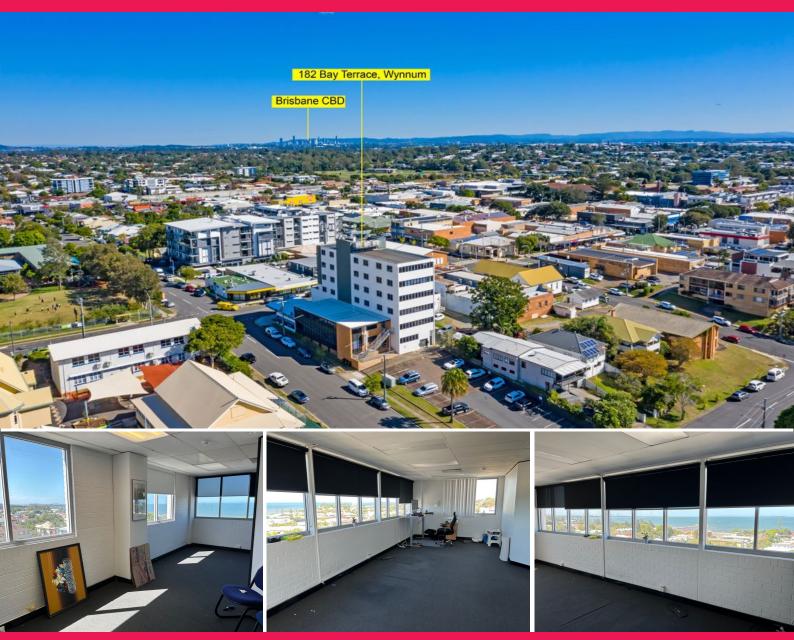

402 & 403/182 Bay Terrace, Wynnum QLD 4178

## Fourth Floor Executive Suite with Panoramic Bay Views

Ray White Commercial Bayside is pleased to present 402 & 403/182 Bay Terrace, Wynnum to market For Lease.

This 57sqm\* air-conditioned 4th floor office takes in panoramic views of Moreton Bay and is ideal for operators looking to move away from the home office, or established businesses looking to downsize space and overheads.

Each floor of this commercial tower has shared amenities and kitchenette.

Offices with views of the bay are rarely available in the Wynnum Flinders building.

- 57sqm\* air-conditione

Offices

FOR LEASE

57sqm