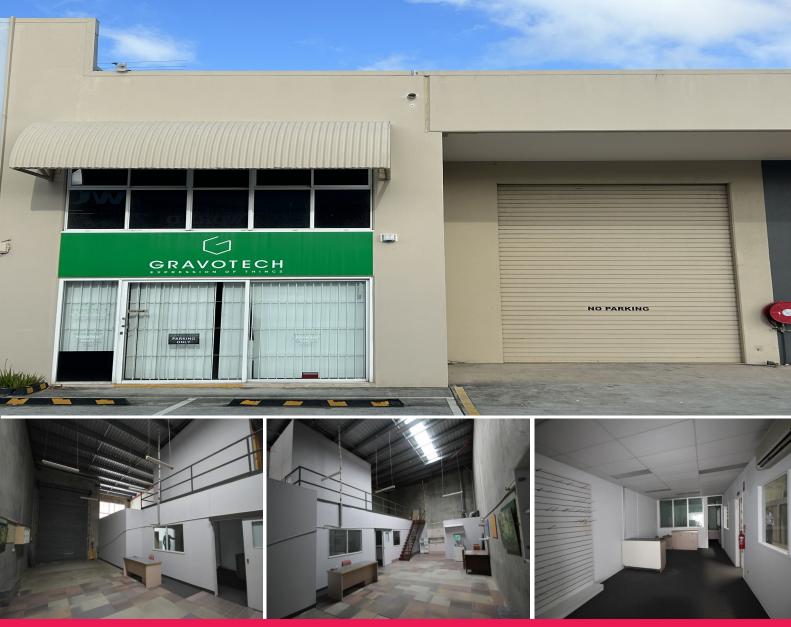

## **Multi-functional Warehouse/Office Unit**

Ray White Commercial Bayside is pleased to present to the market exclusively For Sale, Unit 7/168 Redland Bay Road, Capalaba.

Located in the popular trade avenues along Redland Bay Road, this 223sqm\* warehouse/office space is an excellent investment opportunity.

With a combination of showroom/office space and clear span warehouse area, container-height roller door with easy access for large vehicles, and dedicated car parking, this unit will suit a wide variety of business operators.

#### Features include:

- 188sqm\* industrial warehouse/showroom
- 100sqm\* of showroom/o

Industrial FOR SALE

223sqm