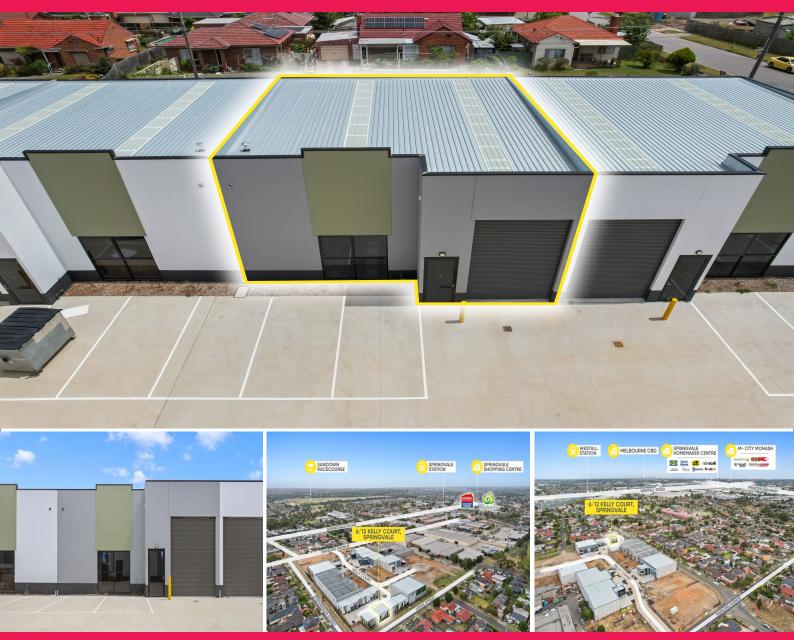

## **As-New Springvale Warehouse - Occupy or Invest**

Ray White Commercial Oakleigh is pleased to offer an outstanding opportunity for owner occupiers and investors alike to acquire a near new warehouse in a boutique industrial development of only 8 warehouses. Located just off Springvale Road & only 900m\* from Springvale Station, this estate is positioned in one of the South-East's most sought after areas and is an ideal location for any small business, personal storage or investment purpose.

The location benefits from easy access to major arterial roads including Springvale Road, Centre Road, Princes Highway, Westall Road & Heatherton Road.

? Total building area | 139m2\*

? 3 phase power & conta

Industrial FOR SALE

139sqm