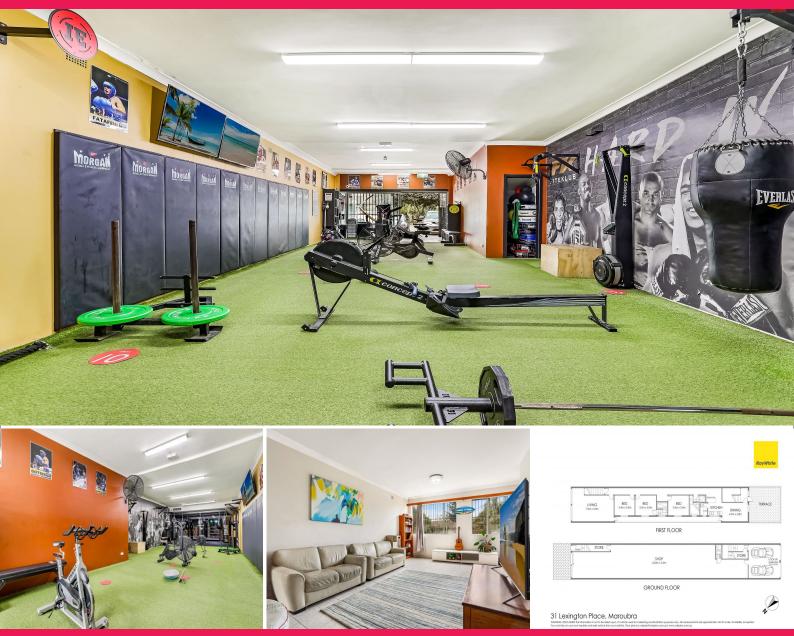

## 31 Lexington Place, Maroubra NSW 2035

## Prime Mixed-Use Building with Spacious Upstairs Residence

? Total commercial and residential space is 404sqm (approx)

- ? Glazed shopfront attracts eyeballs from street
- ? Reception, neat bathroom, abundant storage
- ? Whole floor apartment with spacious living area
- ? Main bathroom has a spa, master with ensuite
- ? Internal access to spacious double garage
- ? Close to bakery, barber shop & karate gym
- ? Only 140m (approx) from 397X express city bus stop

## Retail

FOR SALE

404sqm