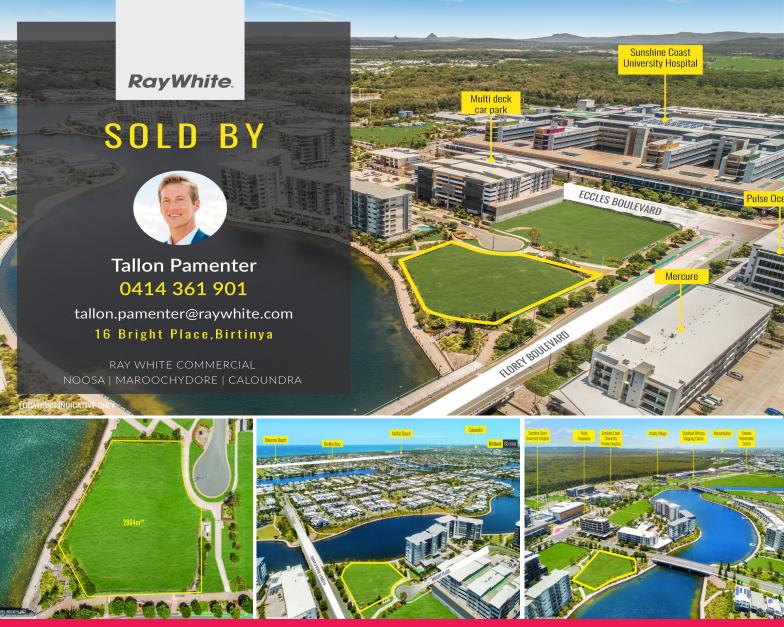

## 16 Bright Place, Birtinya QLD 4575

## Waterfront Development Site with DA Approval - Sunshine Coast Health Precinct

Tallon Pamenter of Ray White is please to present to the market a compelling waterfront development site opportunity positioned within the heart of the new \$5 billion Sunshine Coast Health Precinct, Australia's largest investment in health infrastructure.

**PROPERTY HIGHLIGHTS:** 

- ? 2,864m?\*
- ? 54m\* waterfront aspect
- ? DA Approved 8 storey Mixed Use

16 Bright Place, Birtin

Development FOR SALE

## Ray White.

Tallon Pamenter 0414361901 tallon.pamenter@raywhite.com