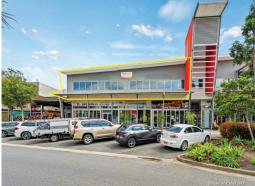

## LJ Hooker Commercial

3204/22-32 Eastern Road, Browns Plains QLD 4118

- \* High quality complex with abundance of main road exposure and car parking at front and rear.
- \* Corner tenancy facing Eastern Road. Pylon and building signage.
- \* Quality Tile panel construction, amenities including disabled toilets and showers on each level.
- \* Automatic glass shop front doors.
- \* Fully fitted out for