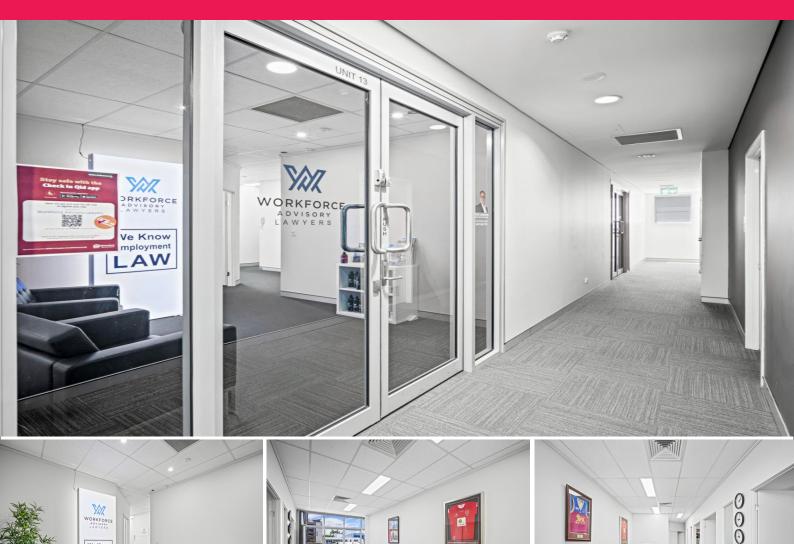

## Clear Instructions To Sell. Prime 99sqm Office. 3 Car Spaces. 8sqm Exclusive Bal

- \* Centrally located in Upper Mount Gravatt. Close to all amenities and Westfield Garden City.
- \* Neat & tidy investment. Opportunity to occupy in future.
- \* Abundance of natural light and internal fit out in place.
- \* 99sqm Internal office space, with reception, boardroom, training room, 4x offices and open plan for 4-6 people.
- \* 8sqm balcony around perimeter for exclusive use.
- \* Full disabled access from carpark to tenancy. Onsite disabled toilets and showers on each level.
- $^{\star}$  Air conditioned, power and data cabled throughout. Kitchen/lunchroom.
- \* Close to cafes, Coles, Westfield Garden City. Easy Access from Pacific and Gateway Motorways allowing Brisbane/