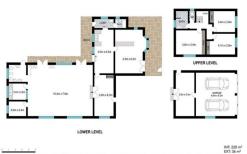

Key features include:

- Established location 25 years operating as a childcare premises
- Current operator 4 years
- Lease to 2028 plus 2 x 5 year options
- Current net rental \$54,200pa Approx.
- Sale does not include the business
- 30 placement centre
- Quality building and

Retail

300sqm

Kel Gibson **Denis Gleeson** 0407 665 360 0417 414 033 kel@theedgecommercial.com.au,a+2605aenis@theedgecommercial.com.au,a+2605

42 Amaroo Crescent, Toormina

FOR SALE