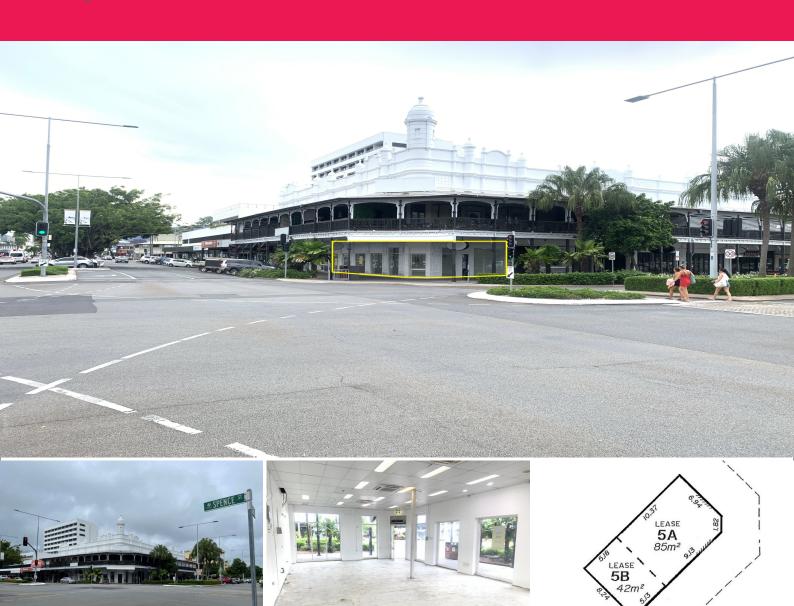

# 5/22 Spence Street, Cairns City QLD 4870

### Prominent retail site - with landlord incentives

Only one site left in this high profile building - bring your business to life along side other well established businesses. One of Cairns City's flagship positions on the corner of Spence and Lake Streets is now available on the prominent ground floor tenancy.

Lease Incentive:

? Landlord Contribution to Fit Out for the right tenant

? Central Hotel building | Significant city location | Heritage-listed building

Typically tightly held, this is a rare opportunity to lease this prominent Cairns CBD corner. The stark white building with wrap-around verandah is a famous landmark for the local community. Built-in 1908-09 for a prominent Cairns businessman the first licensees of the Central Hotel establish

Retail FOR LEASE

127sqm