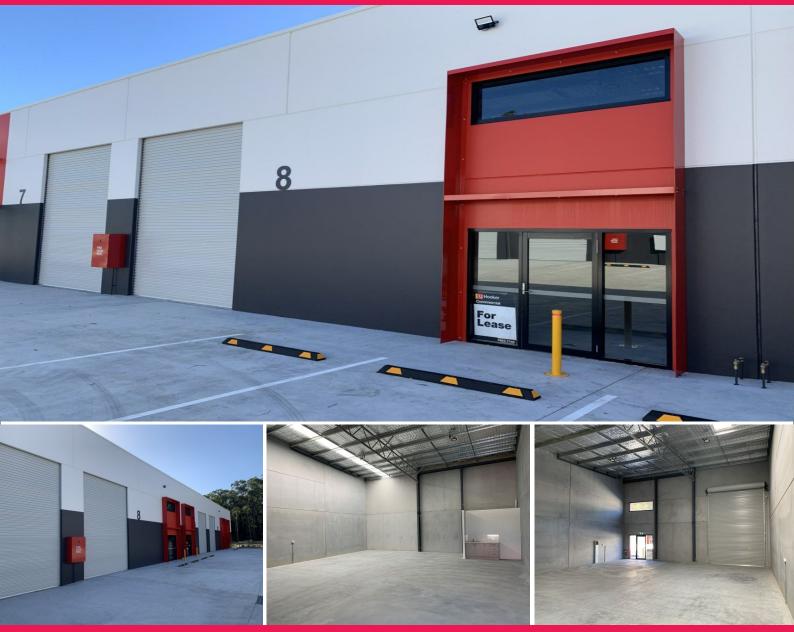

## **BRAND NEW, AWESOME FACTORY UNIT!**

Consisting of approx. 192 m2 of quality, precast concrete construction with high clearance and abundant natural light, this outstanding medium sized bay is a must to inspect!

DA approved for a further 105 m2 mezzanine or office, the owner will consider constructing for the right tenant on a long term lease.

Great parking in this stunning brand new complex and with drive around access, it makes doing what you do easier!

Close to the Sydney to Newcastle M1 motorway and adjacent to many larger businesses including Sanitarium and Woolworths

CALL NOW TO HAVE A LOOK

Industrial FOR LEASE

192sqm

Τу Blanch L.R.E.Rob Bose 0421 645 961 Phincipalker.com.au