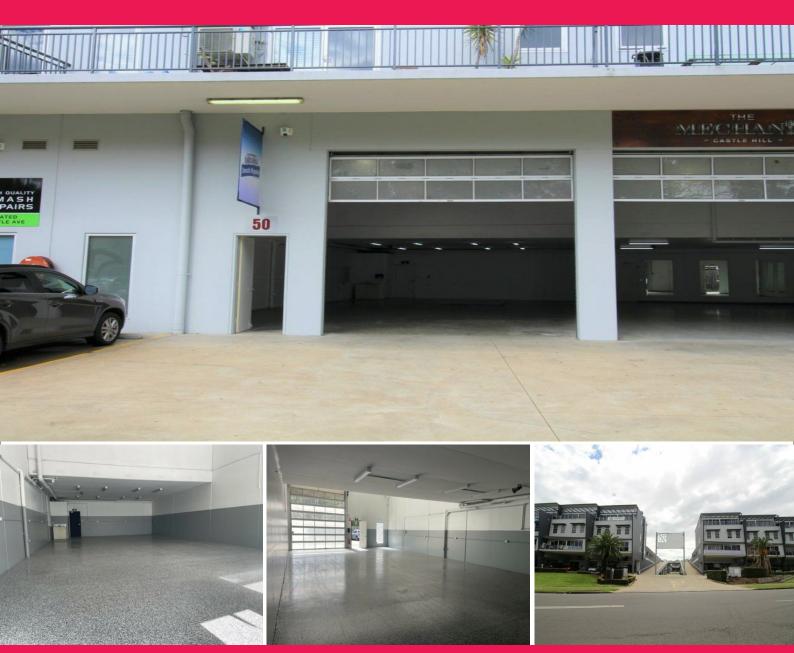

## Unit 50/7 Hoyle Avenue, Castle Hill NSW 2154

## Straight warehouse space

Situated within one of Castle Hill's popular industrial developments, this unit is located at the rear of development providing excellent access, other features include:

- Modern industrial complex
- Clear span warehouse space
- 3 Phase power
- Internal toilet & kitchenette
- Motorised tilt a door
- On-site parking for 3 cars