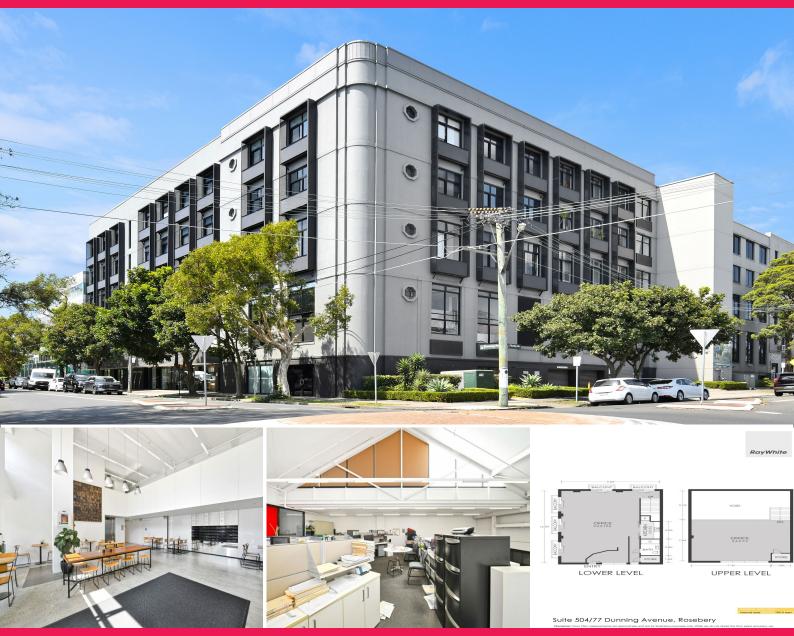

## 5/77 Dunning Avenue

77 Dunning Avenue is a strata titled office building with an on-site cafe and dual lift access located on the Eastern side of Dunning Avenue between Morley Avenue & Queen Street. Inspect by prior appointment.

- ? Top level office suite 199sqm\* plus parking space offered with vacant possession
- ? Comprising an open plan area with own amenities 125sqm\* plus mezzanine level 74sqm\*
- ? Excellent ceiling heights, great natural light and access to common courtyard included  $% \left( 1\right) =\left( 1\right) +\left( 1\right) +\left$
- ? Approximately 5 minutes walking distance to Green Square station, all reasonable offers considered