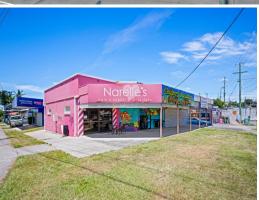

## 35sqm Corner Shop. Footsteps From Train Station. Ex Hairdresser.

- \* Rare opportunity to secure 35sqm ground floor corner shop.
- \* Positioned in heart of Wynnum North, right next to the train station.
- \* Current tenant mix includes pharmacy, bottle shop, convenience, newsagent, cafe, aquarium and takeaway shop.
- \* Glass shopfront. Front and rear access.
- \* Deal to be done.
- $^{\star}$  Contact exclusive agents Manoli Nicolas 0400 082 170 or Tasmin Colquhoun on 0450 827 646.