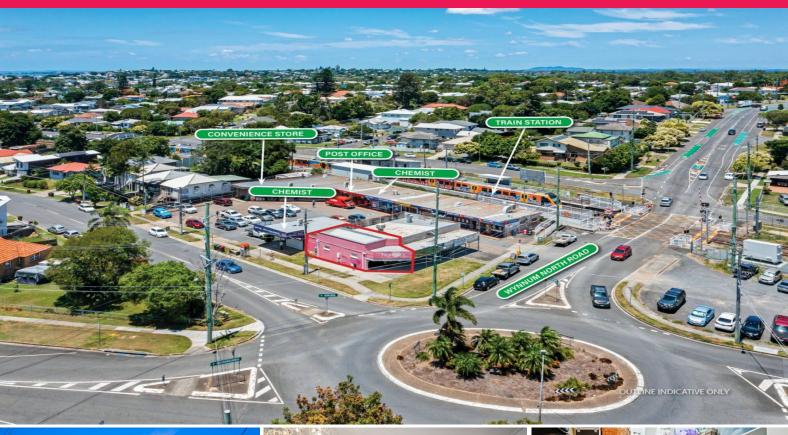

## 35sqm Corner Shop. Footsteps From Train Station. Ex Hairdresser.

- \* Rare opportunity to secure 35sqm ground floor corner shop.
- \* Positioned in heart of Wynnum North, right next to the train station.
- \* Current tenant mix includes pharmacy, bottle shop, convenience, newsagent, cafe, aquarium and takeaway shop.
- \* Glass shopfront. Front and rear access.
- \* Deal to be done.
- $^{\star}$  Contact exclusive agents Manoli Nicolas 0400 082 170 or Tasmin Colquhoun on 0450 827 646.

LEASE RATE: Contact Agent AVAILABLE SPACE: 35sqm

Location

Wynnum is a suburb located on the shores of Moreton Bay in Brisbane, Australia, about 16 kms east of the CBD. Alt

Retail

FOR LEASE

32sqm