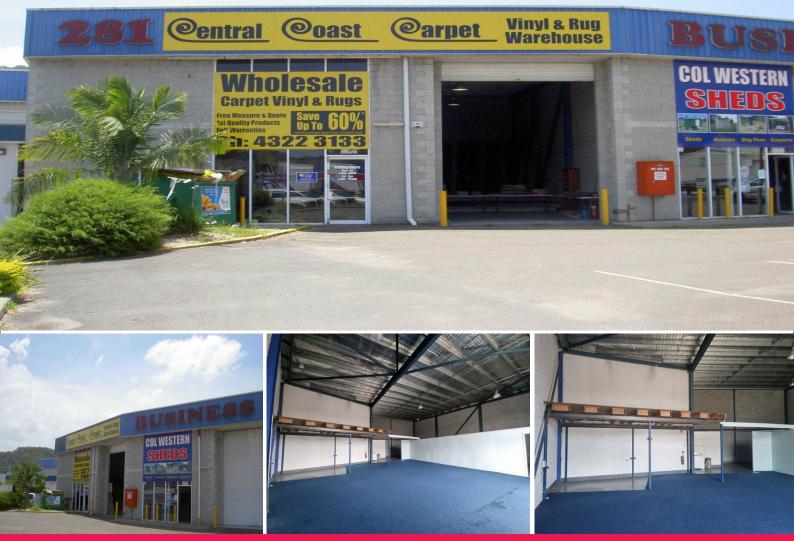

## WAREHOUSE WITH MAIN ROAD EXPOSURE AND ACCESS

Positioned on Manns Road in West Gosford next door to the Service Station this is a prime location for your business signage and exposure. Access directly from the main road

Approximately 218m2 clear span high clearance warehouse 6M ceiling height with door clearance approximately 4.9M

3 Phase power

Male and Female bathrooms including shower Kitchenette

Disclaimer:

All information contained herewith, including but not limited to the general property description, price, and the address, is provided to LJ Hooker Commercial