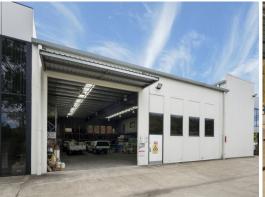

## **Premium Warehouse/Office With The Best Access**

- \* Impressive Building with full length windows
- \* High clearance warehouse and roller doors
- \* Modern office with ducted air-conditioning
- \* Boardroom, 2 offices and open plan office
- \* In-between Brisbane (20mins) and Gold Coast (30mins)