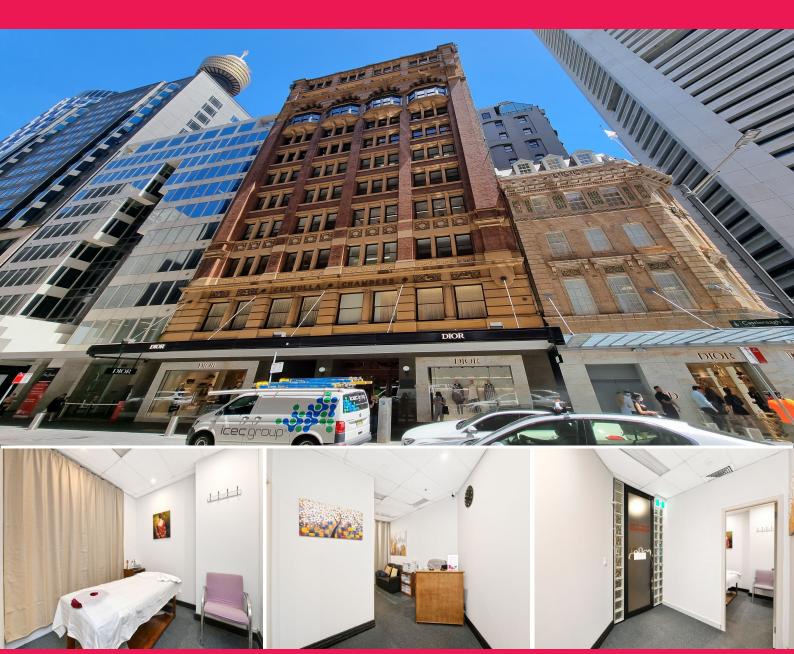

## 2/67-71 Castlereagh Street, Sydney NSW 2000

## 2/67 Castlereagh Street

Culwulla Chambers is a 13 storey strata titled office building with historic listing situated on the Western side of Castlereagh Street between Market Street & King Street and conveniently located less than 100 metres from Westfield Sydney & MLC Centre respectively. Inspect by prior appointment only.

- Recently renovated office suite now available for sale
- Reception/waiting area, 3 offices, storage and kitchenette
- Leased to 30 September 2024 plus option for 1 year
- On floor amenities including showers

Offices FOR SALE

47sqm