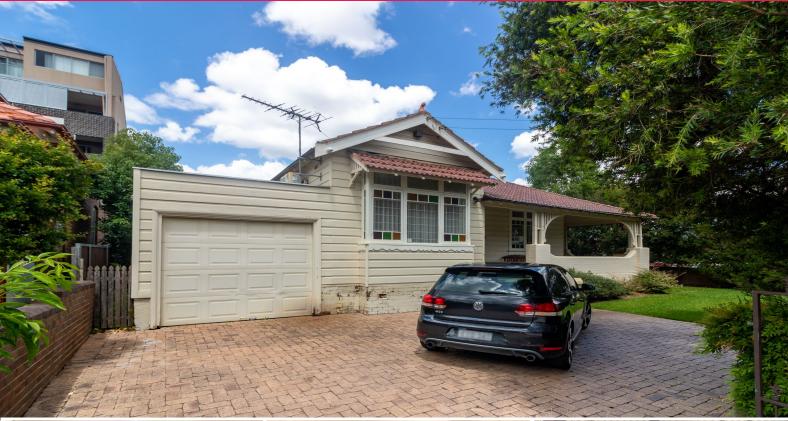

## **Well Located Commercial Cottage with Fitout - Excellent Incentives**

This cottage is situated on a high exposure corner location set 300m\* away from Harris Park Railway Station. The fit out comprises of multiple rooms/offices, larger workstation area, kitchen, breakout area & toilet amenities. The premises consists of much character and offers an extensive rear yard for car parking of up to four (4) cars.

Also features:

? Disabled access

? Air conditioning

? Lock up garage

? Allows for dual car access

Don't miss out on this

Offices

FOR LEASE