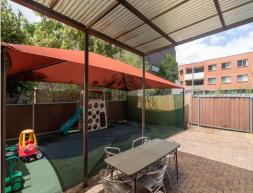

## **Well Located Commercial Cottage with Fitout - Excellent Incentives**

This cottage is situated on a high exposure corner location set 300m\* away from Harris Park Railway Station. The fit out comprises of multiple rooms/offices, larger workstation area, kitchen, breakout area & toilet amenities. The premises consists of much character and offers an extensive rear yard for car parking of up to four (4) cars.