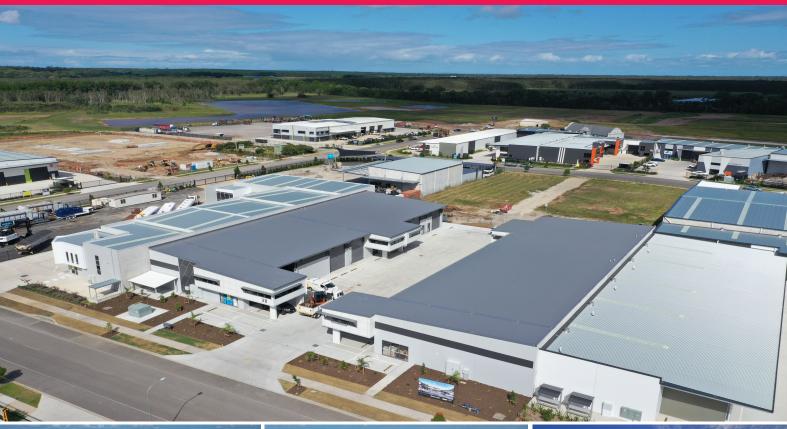

## **Multiple Industrial Opportunities in New Estate**

Ray White Commercial Northern Corridor Group are pleased to offer stage one of the Centauri project by Devcon Property Group, located at 65-69 Evans Drive and 36-40 Alta Road, Caboolture for Sale and Lease.

This new industrial precinct will offer drive through access and a variety of size options to lease or purchase.

Industrial FOR SALE Units from \$449,500 + GST

#### FEATURES:

- 4 units remaining in stage one
- Size options: 147m? & 149m?
- Warehouse & mezzanine
- Internal amenities
- Container height elec