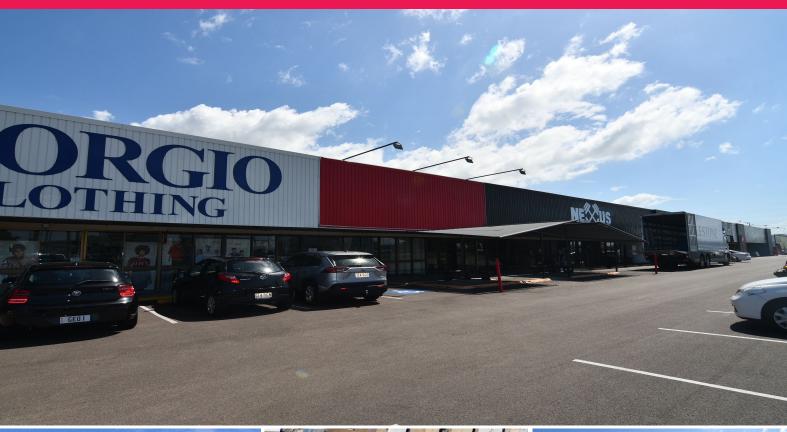

## Affordable position in the Woolcock Centre

Situated inside the popular Woolcock Centre, this tenancy will suit businesses looking for a highly exposed retail, medical, office, or showroom use.

With an abundance of on-site parking for staff and customers, this tenancy is available for immediate lease.

This property features:

- 185 sqm of fully air-conditioned space
- Private meeting/office room
- Dedicated kitchenette
- Enormous signage opportunities
- Dedicated bathrooms  $\boldsymbol{x}$

Offices FOR LEASE