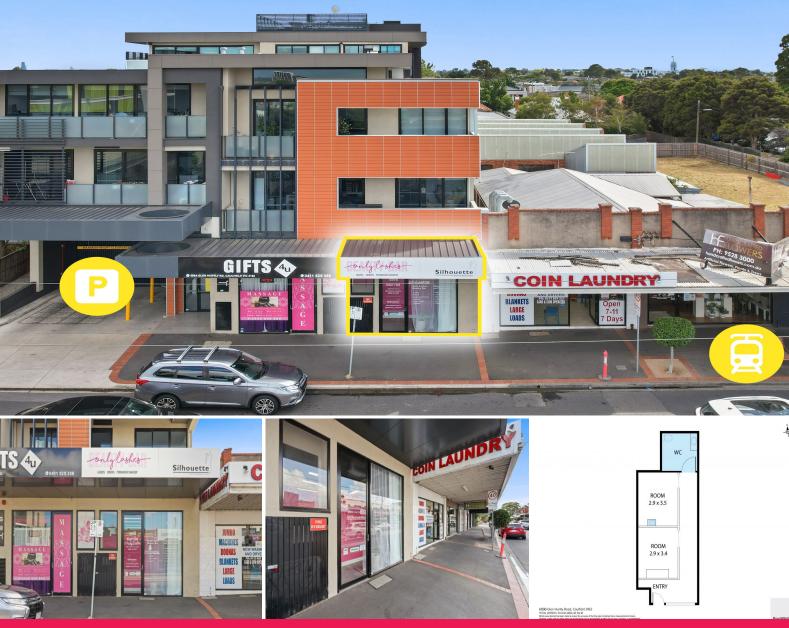

## SUPERB ENTRY LEVEL INVESTMENT

Ray White Commercial (Oakleigh) is pleased to offer for sale this entry level investment opportunity located at 689b Glenhuntly Road, Caulfield.

Leased to "Only Lashes - Beauty Bar", who specialise in cosmetic tattooing and Lash and Eyebrow Artistry and who relocated to this thriving location in 2021.

This premier property is located in the heart of Caulfield, surrounded by a bustling community and an array of amenities.

Property Features:

? Total building area |

Retail

FOR SALE

45sqm