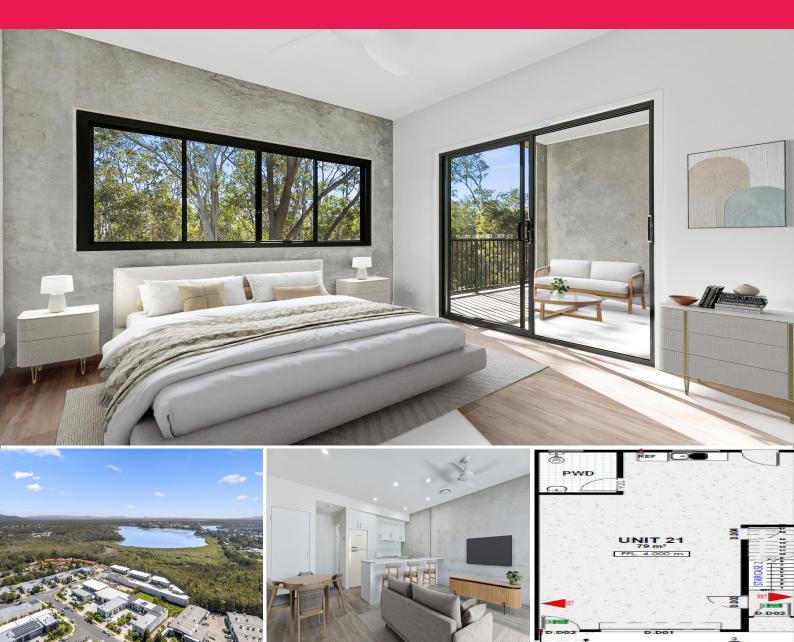

## Modern Industrial Warehousing and 2 Bdrm Residence

Forde Property is pleased to offer to the market for sale, the last two bedroom apartment with warehouse unit in Stage 2 of the brand new 64 Gateway Drive, Noosaville Smart Hub. The building is complete and ready to occupy now.

This new world class complex features a distinctive green zone around its perimeter, sophisticated energy options, private courtyards and garden spaces. These very unique buildings also have water aspects adjoining Lake Doonella.

The stylish industry hub is located right in the middle of Noosa and provides that much sought after sea change lifestyle.

Warehouse has roller do

Industrial FOR SALE \$1.1m

Donna Ingram 0413 547 914 donna@fordeproperty.com.au